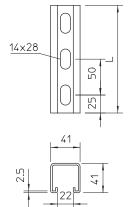

## **Technical data**

| Length                            | 3.000,00 mm     |
|-----------------------------------|-----------------|
| Width                             | 41,00 mm        |
| Height                            | 41,00 mm        |
| Dimension L                       | 3.000,00 mm     |
| Breakable                         |                 |
| IampDimension WxH                 | 41x41 mm        |
| Version                           | Single profile  |
| Type of perforation               | Perforated back |
| Drill hole spacing, centre        | 50,00 mm        |
| Suitable for maintaining electri- |                 |
| cal function                      |                 |
| Hole size                         | 14x28 mm        |
| Material thickness                | 2,50 mm         |
| With perforation                  |                 |
| With toothing                     |                 |
| Profile shape                     | C profile       |
| Slot width                        | 22,00 mm        |
| Static value A                    |                 |
| Static value ly                   |                 |
| Static value Iz                   |                 |
| Static value Wy                   |                 |
| Static value Wz                   |                 |