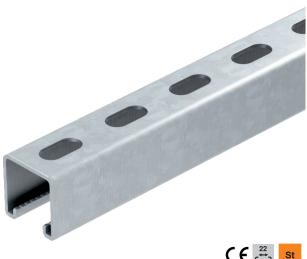

## **Technical data sheet**

MS4141 mounting rail, slot 22 mm, perforated

## Item no. 1122606

Heavy-duty C profile rail for individual installation of support constructions, e.g. for cable trays or as a panel for switchgear cabinets. Can also be used for cable routing, in conjunction with clamp clips with a U foot.

Master data

| Item no.                 | 1122606               |
|--------------------------|-----------------------|
| Туре                     | MS4141P1000FT         |
| Description 1            | Profile rail          |
| Description 2            | perforated, slot 22mm |
| Dimension                | 1000x41x41            |
| Material                 | Steel                 |
| Material symbol          | St                    |
| Surface                  | Hot-dip galvanised    |
| Surface to DIN           | DIN EN ISO 1461       |
| Surface symbol           | FT                    |
| Smallest sales unit (VG) | 1 m                   |
| Weight                   | 261,40 kg/100 m       |
|                          |                       |