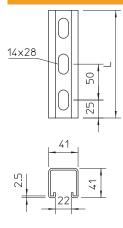

**Technical data** 

| Length                                       | 1.000,00 mm     |
|----------------------------------------------|-----------------|
| Width                                        | 41,00 mm        |
| Height                                       | 41,00 mm        |
| Dimension L                                  | 1.000,00 mm     |
| Breakable                                    |                 |
| lampDimension WxH                            | 41x41 mm        |
| Version                                      | Single profile  |
| Type of perforation                          | Perforated back |
| Drill hole spacing, centre                   | 50,00 mm        |
| Suitable for maintaining electrical function |                 |
| Hole size                                    | 14x28 mm        |
| Material thickness                           | 2,50 mm         |
| With perforation                             |                 |
| With toothing                                |                 |
| Profile shape                                | C profile       |
| Slot width                                   | 22,00 mm        |
| Static value A                               |                 |
| Static value ly                              |                 |
| Static value Iz                              |                 |
| Static value Wy                              |                 |
| Static value Wz                              |                 |