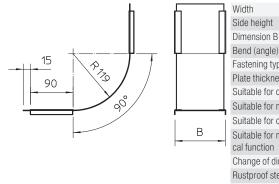

## **Technical data**

| ı | Width                                        | 500,00 mm       |
|---|----------------------------------------------|-----------------|
|   | Side height                                  | 60,00 mm        |
| l | Dimension B                                  | 500,00 mm       |
|   | Bend (angle)                                 | 90°             |
|   | Fastening type                               | Cover clamp     |
|   | Plate thickness                              | 0,75 mm         |
|   | Suitable for cable tray                      |                 |
|   | Suitable for mesh cable tray                 |                 |
|   | Suitable for cable ladder                    |                 |
|   | Suitable for maintaining electrical function |                 |
|   | Change of direction                          | Vertical rising |
|   | Rustproof steel, pickled                     |                 |
|   | Hinged                                       |                 |
|   |                                              |                 |