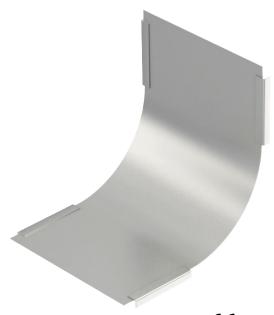

## Cover for 90° vertical bend, rising

Item no. 7130928

Cover for all rising vertical bends.

The fastening is guaranteed by the overlap of the cable tray covers. The cover can also be fastened using cover clamps.