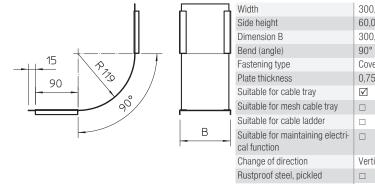

## **Technical data**

| 7 | Width                                        | 300,00 mm       |
|---|----------------------------------------------|-----------------|
|   | Side height                                  | 60,00 mm        |
| Ш | Dimension B                                  | 300,00 mm       |
| Ц | Bend (angle)                                 | 90°             |
| - | Fastening type                               | Cover clamp     |
| - | Plate thickness                              | 0,75 mm         |
| - | Suitable for cable tray                      |                 |
| ᆚ | Suitable for mesh cable tray                 |                 |
| i | Suitable for cable ladder                    |                 |
| - | Suitable for maintaining electrical function |                 |
|   | Change of direction                          | Vertical rising |
|   | Rustproof steel, pickled                     |                 |
|   | Hinged                                       | П               |