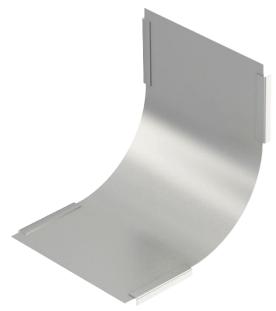

## Cover for 90° vertical bend, rising

Item no. 7130924

Cover for all rising vertical bends.

The fastening is guaranteed by the overlap of the cable tray covers. The cover can also be fastened using cover clamps.