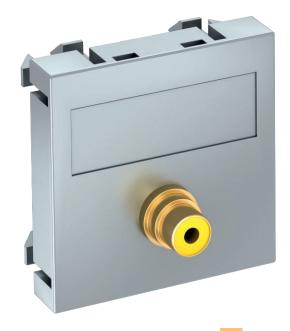

## **Technical data sheet**

Video cinch connection, 1 module, straight outlet, as soldered connection ltem no. 6104976

Multimedia support with one cinch connection socket for composite video, straight cable outlet, with labelling panel, cinch socket (RCA) with soldered connection, colour coding yellow. Support plate with locking fastening, suitable for horizontal and vertical installation in the system environment.

## Master data

| Item no.                 | 6104976                        |
|--------------------------|--------------------------------|
| Туре                     | MTG-R L AL1                    |
| Description 1            | Multimedia support video cinch |
| Description 2            | 1xsocket with sold. connection |
| Dimension                | 45x45mm                        |
| Colour                   | Aluminium-painted              |
| Material                 | Polycarbonate                  |
| Material symbol          | PC                             |
| Smallest sales unit (VG) | 1 Piece                        |
| Weight                   | 1,50 kg/100 pc.                |