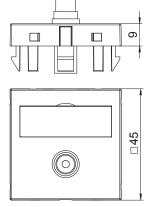

## Master data

| Item no.                 | 6104976                        |
|--------------------------|--------------------------------|
| Туре                     | MTG-R L AL1                    |
| Description 1            | Multimedia support video cinch |
| Description 2            | 1xsocket with sold. connection |
| Dimension                | 45x45mm                        |
| Colour                   | Aluminium-painted              |
| Material                 | Polycarbonate                  |
| Material symbol          | PC                             |
| Smallest sales unit (VG) | 1 Piece                        |
| Weight                   | 1,50 kg/100 pc.                |

## **Technical data**

| Dimension            | 45 x 45 mm                             |
|----------------------|----------------------------------------|
| Surface version      | Matt                                   |
| Number of units      | 1                                      |
| Fastening type       | Lock                                   |
| Halogen-free         |                                        |
| Hinged cover         |                                        |
| Lamp-wire connector  |                                        |
| With printed label   |                                        |
| Mit Staubschutz      |                                        |
| Protection rating    | IP20                                   |
| Support ring         |                                        |
| Transparent          |                                        |
| Use                  | Cinch                                  |
| Strain relief option |                                        |
| Combination          | Basic element with central cover plate |