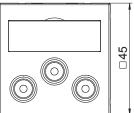

## **Master data**

| Item no.                 | 6105168                        |
|--------------------------|--------------------------------|
| Туре                     | MTG-12R L AL1                  |
| Description 1            | Multimedia support audio/video |
| Description 2            | 3xsocket with sold. connection |
| Dimension                | 45x45mm                        |
| Colour                   | Aluminium-painted              |
| Material                 | Polycarbonate                  |
| Material symbol          | PC                             |
| Smallest sales unit (VG) | 1 Piece                        |
| Weight                   | 3,20 kg/100 pc.                |

## **Technical data**

| Dimension            | 45 x 45 mm                             |
|----------------------|----------------------------------------|
| Surface version      | Matt                                   |
| Fastening type       | Lock                                   |
| Halogen-free         |                                        |
| Hinged cover         |                                        |
| Lamp-wire connector  |                                        |
| With printed label   |                                        |
| Mit Staubschutz      |                                        |
| Protection rating    | IP20                                   |
| Support ring         |                                        |
| Transparent          |                                        |
| Use                  | Cinch                                  |
| Strain relief option |                                        |
| Combination          | Basic element with central cover plate |