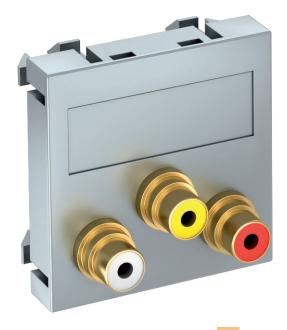

## **Technical data sheet**

Audio/video cinch connection, 1 module, straight outlet, as soldered connection ltem no. 6105168

Multimedia support with three cinch connection sockets for audio-video, straight cable outlet, with labelling panel, three cinch sockets (RCA) with soldered connection, colour coding yellow / red / white. Support plate with locking fastening, suitable for horizontal and vertical installation in the system environment.

## **Master data**

| Item no.                 | 6105168                        |
|--------------------------|--------------------------------|
| Туре                     | MTG-12R L AL1                  |
| Description 1            | Multimedia support audio/video |
| Description 2            | 3xsocket with sold. connection |
| Dimension                | 45x45mm                        |
| Colour                   | Aluminium-painted              |
| Material                 | Polycarbonate                  |
| Material symbol          | PC                             |
| Smallest sales unit (VG) | 1 Piece                        |
| Weight                   | 3,20 kg/100 pc.                |