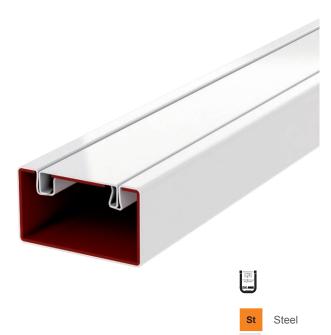

## Item no. 7216501

Four-sided, metal fire protection duct to install and route cables. With intumescent inner lining. In the event of fire, it prevents the spread of fire in the duct and protects emergency and escape routes against the impacts of a cable fire.

Direct wall and ceiling mounting, mounting possible beneath system floors or on support systems. Tested and approved as an I duct according to DIN 4102 Part 11. General construction approval for fire resistance classes I30 to I120.

## Product text, scope of delivery Duct consisting of duct base and cover.

Painted

L

7216501 Item no. **BSKM 0407 RW** Туре Description 1 Fire protection duct I30-I120 with inner coating Description 2 Dimension 40x70 Colour Pure white RAL number 9010 Material Steel Material symbol St Surface Painted DIN EN 10346 Surface to DIN Surface symbol L Smallest sales unit (VG) 2 m 254,65 kg/100 m Weight