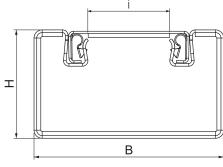

## **Technical data**

Master data

| Length                                           | 2.000,00 mm |
|--------------------------------------------------|-------------|
| Width                                            | 70,00 mm    |
| Height                                           | 40,00 mm    |
| Dimension B                                      | 70,00 mm    |
| Dimension H                                      | 40,00 mm    |
| Dimension i                                      | 30,00 mm    |
| Number of flammable sides                        | 3           |
| Lid fastening                                    | Other       |
| Fire resistance class I – installa-<br>tion duct | 120         |
| With perforation                                 |             |
| Partitions possible                              |             |
| Jacketing                                        | Steel       |
| Material of the insulation                       | Other       |