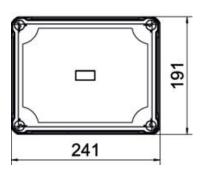

|
| Description 1                          | Empty Enclosure          |
| Manufacturer                           | OBO                      |
| Dimension                              | 240x191x125              |
| Colour                                 | Graphite black; RAL 9011 |
| Material                               | Polycarbonate            |
| Smallest sales unit                    | 1                        |
| Unit of quantity                       | Piece                    |
| Weight                                 | 78.4 kg                  |
| Weight unit                            | kg/100 pc.               |
| CO2 Footprint (GWP) Cradle-to-<br>Gate | 2,9673 kg COe / 1 Piece  |

## Technical data sheet Empty housing X 16





## Dimensions Length Width 191 mm Height 126 mm



## Technical data

| Extension option                  | no              |
|-----------------------------------|-----------------|
| Cover fastening                   | Screwed         |
| Shape                             | Rectangular     |
| Suitable for outdoor use          | yes             |
| Clear internal dimensions         | 227x177x110 mm  |
| with lid                          | yes             |
| Mounting type                     | Surface-mounted |
| Protection rating                 | IP67            |
| Protection rating IK code         | IK09            |
| Protection class                  | II              |
| Permitted temperature range, max. | 60 °C           |
| Permitted temperature range, min. | -5 °C           |
| Weatherproof                      | yes