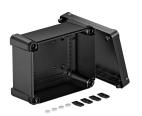

## **Technical data sheet Empty housing X 16**

**Item number: 2005610** 

Junction box for the connection of cables and lines indoors and in outdoor areas. Rectangular design without entries. Suitable for wall and ceiling mounting with the option to fasten outside, inside or to mount via the corner domes. Particularly impact resistant with IK09. Cover with quick lock, sealable. Made from halogenfree and UV-resistant materials.

| Item number                            | 2005610                  |
|----------------------------------------|--------------------------|
| Туре                                   | X16C SW                  |
| Description 1                          | Empty Enclosure          |
| Manufacturer                           | OBO                      |
| Dimension                              | 240x191x125              |
| Colour                                 | Graphite black; RAL 9011 |
| Material                               | Polycarbonate            |
| Smallest sales unit                    | 1                        |
| Unit of quantity                       | Piece                    |
| Weight                                 | 78.4 kg                  |
| Weight unit                            | kg/100 pc.               |
| CO2 Footprint (GWP) Cradle-to-<br>Gate | 2,9673 kg COe / 1 Piece  |

## Technical data

| Extension option                  | no              |
|-----------------------------------|-----------------|
| Cover fastening                   | Screwed         |
| Shape                             | Rectangular     |
| Suitable for outdoor use          | yes             |
| Clear internal dimensions         | 227x177x110 mm  |
| with lid                          | yes             |
| Mounting type                     | Surface-mounted |
| Protection rating                 | IP67            |
| Protection rating IK code         | IK09            |
| Protection class                  | II              |
| Permitted temperature range, max. | 60 °C           |
| Permitted temperature range, min. | -5 °C           |
| Weatherproof                      | yes             |