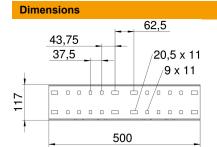

| Length          | 500 mm |
|-----------------|--------|
| Width           | 20 mm  |
| Height          | 110 mm |
| Plate thickness | 2.5 mm |