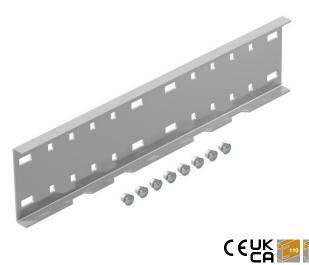

### **Straight connector A4**

**Item number: 6091234** 

Straight connector for straight connections of cable trays, wide span cable trays and ladders with a side height of 110 mm. Including appropriate bolts, washers and nuts.

Stainless steel

2B

Bright, treated