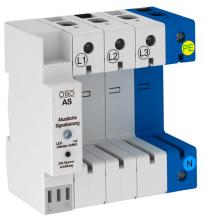

## Base, MultiBase with acoustic signalling

**Item number: 5096413** 

- Suitable for V 25-B+C, V 20-C and V 10-C
- With remote signalling, potential-free changeover contact, for function monitoring
- $\bullet$  With acoustic signalling for function monitoring, signal tone can be shut down for 24 h
- Pre-mounted and ready for connection

| aste |  |
|------|--|
|      |  |
|      |  |

| Item number         | 5096413                  |
|---------------------|--------------------------|
| Туре                | V20-C U-2 AS             |
| Description 1       | Bottom part V20 and V25  |
| Description 2       | with acoustic signalling |
| Manufacturer        | OBO                      |
| Dimension           | 2-polig                  |
| Smallest sales unit | 1                        |
| Unit of quantity    | Piece                    |
| Weight              | 23 kg                    |
| Weight unit         | kg/100 pc.               |

## **Technical data**

| Version for                                                  | 2-pole with AS; base |
|--------------------------------------------------------------|----------------------|
| Pole version                                                 | 2                    |
| Structural width in division units (division unit, 17.5 mm)  | 3                    |
| Operating temperature, max.                                  | 80 °C                |
| Operating temperature, min.                                  | -40 °C               |
| Remote signalling                                            | yes                  |
| Conductor cross-section, rigid (single-wire/multiwire), max. | 35 mm²               |
| Conductor cross-section, rigid (single-wire/multiwire), min. | 2.5 mm <sup>2</sup>  |
| Installation type                                            | DIN rail 35 mm       |
| Network form                                                 | Other                |
| Protection rating                                            | IP20                 |
| Signalling on device                                         | Optical and acoustic |
|                                                              |                      |