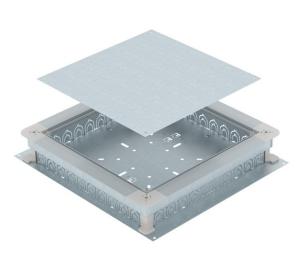

#### Item number: 7410035

Underfloor junction and branch box for 10 installation pipes on each side (M20 or M32) with sheet steel side walls. To mount installation units in the mounting lid (to be ordered separately). Height can be infinitely adjusted to the nominal screed height (rapid adjustment possible) and the screed can be worked flush to the screed scraping edge. With noise decoupling option after screed laying and can be used with system accessories, also for heavy-duty application.

#### Master data

| Item number         | 7410035                    |
|---------------------|----------------------------|
| Туре                | UZD 350-3 R                |
| Description 1       | Junction and branch box    |
| Description 2       | for screed height 70-125mm |
| Manufacturer        | OBO                        |
| Dimension           | 510x467x70                 |
| Material            | Steel                      |
| Surface             | Strip galvanized           |
| Surface standard    | DIN EN 10346               |
| Smallest sales unit | 1                          |
| Unit of quantity    | Piece                      |
| Weight              | 590 kg                     |
| Weight unit         | kg/100 pc.                 |
|                     |                            |