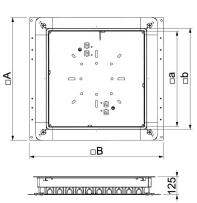

#### Dimensions

| Dimension a | 362 mm |
|-------------|--------|
| Dimension A | 467 mm |
| Dimension B | 510 mm |
| Dimension b | 383 mm |
|             |        |

т

**Technical data** 

| Floor plate                                       | yes       |
|---------------------------------------------------|-----------|
| Lowerable to be flush-floor                       | yes       |
| Cover version                                     | Universal |
| Seal installation option                          | yes       |
| Installation opening for on-floor tank            | no        |
| Decouplable                                       | yes       |
| Screed height, max.                               | 125 mm    |
| Screed height, min.                               | 70 mm     |
| For pipe connection                               | yes       |
| Suitable for screed-flush closed underfloor ducts | no        |
| Suitable for screed-covered un-<br>derfloor ducts | no        |
| Suitable for underfloor ducts                     | no        |
| Minimum screed height                             | 70        |
| Nominal size                                      | 350 mm    |
| Height-adjustment range, max.                     | 125 mm    |
| Height-adjustment range, min.                     | 70 mm     |