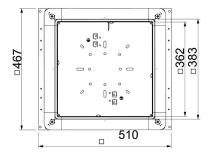

#### Dimensions

| Dimension a | 362 mm |
|-------------|--------|
| Dimension A | 467 mm |
| Dimension B | 510 mm |
| Dimension b | 383 mm |
|             |        |

т

**Technical data** 

| Floor plate                                       | yes       |
|---------------------------------------------------|-----------|
| Lowerable to be flush-floor                       | yes       |
| Cover version                                     | Universal |
| Seal installation option                          | yes       |
| Installation opening for on-floor tank            | no        |
| Decouplable                                       | yes       |
| Screed height, max.                               | 125 mm    |
| Screed height, min.                               | 70 mm     |
| For pipe connection                               | yes       |
| Suitable for screed-flush closed underfloor ducts | no        |
| Suitable for screed-covered un-<br>derfloor ducts | no        |
| Suitable for underfloor ducts                     | no        |
| Minimum screed height                             | 70        |
| Nominal size                                      | 350 mm    |
| Height-adjustment range, max.                     | 125 mm    |
| Height-adjustment range, min.                     | 70 mm     |