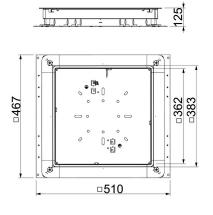

### Item number: 7410034

Dimensions

|  | Dimension a | 362 mm |
|--|-------------|--------|
|  | Dimension A | 467 mm |
|  | Dimension B | 510 mm |
|  | Dimension b | 383 mm |

**Technical data** 

| Floor plate                                          | yes       |
|------------------------------------------------------|-----------|
| Cover version                                        | Universal |
| Seal installation option                             | yes       |
| Installation opening for on-floor tank               | no        |
| Decouplable                                          | yes       |
| Screed height, max.                                  | 125 mm    |
| Screed height, min.                                  | 70 mm     |
| For pipe connection                                  | no        |
| Suitable for screed-flush closed<br>underfloor ducts | no        |
| Suitable for screed-covered un-<br>derfloor ducts    | yes       |
| Trunking width, max.                                 | 350 mm    |
| Trunking width, min.                                 | 190 mm    |
| Trunking height, max.                                | 48 mm     |
| Duct height, min.                                    | 28 mm     |
| Minimum screed height                                | 70        |
| Nominal size                                         | 350 mm    |
| Height-adjustment range, max.                        | 125 mm    |
| Height-adjustment range, min.                        | 70 mm     |