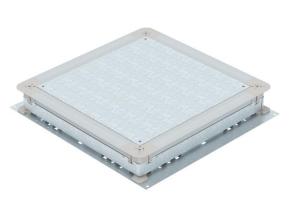

### Item number: 7410034

Underfloor junction and branch box for screed-covered underfloor installation ducts with sheet steel side walls. To mount installation units in the mounting lid (to be ordered separately). Height can be infinitely adjusted to the nominal screed height (rapid adjustment possible) and the screed can be worked flush to the screed scraping edge. With noise decoupling option after screed laying and can be used with system accessories, also for heavy-duty application. Side walls prepared for duct widths of 190, 250 and 350 mm.

#### Master data

| Item number         | 7410034                    |
|---------------------|----------------------------|
| Туре                | UZD 350-3                  |
| Description 1       | Junction and branch box    |
| Description 2       | for screed height 70-125mm |
| Manufacturer        | OBO                        |
| Dimension           | 510x467x70                 |
| Material            | Steel                      |
| Surface             | Strip galvanized           |
| Surface standard    | DIN EN 10346               |
| Smallest sales unit | 1                          |
| Unit of quantity    | Piece                      |
| Weight              | 590 kg                     |
| Weight unit         | kg/100 pc.                 |
|                     |                            |