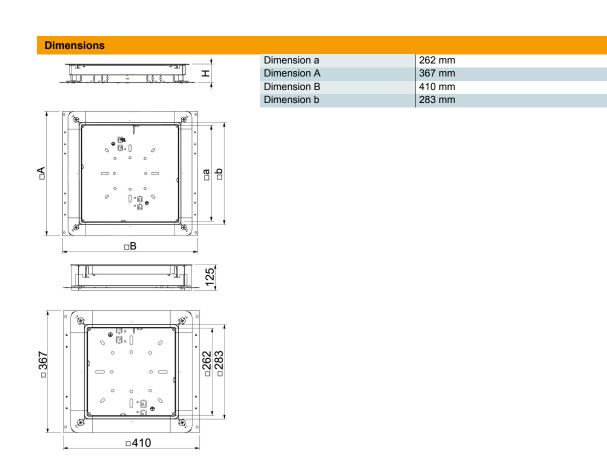

## Technical data sheet UZD250-3 with pipe entry for screed height 70-125 mm

**Item number: 7410031** 

| Technical data |                                                   |           |
|----------------|---------------------------------------------------|-----------|
|                | Floor plate                                       | yes       |
|                | Lowerable to be flush-floor                       | no        |
|                | Cover version                                     | Universal |
|                | Seal installation option                          | yes       |
|                | Installation opening for on-floor tank            | no        |
|                | Decouplable                                       | yes       |
|                | Screed height, max.                               | 125 mm    |
|                | Screed height, min.                               | 70 mm     |
|                | For pipe connection                               | yes       |
|                | Suitable for screed-flush closed underfloor ducts | no        |
|                | Suitable for screed-covered underfloor ducts      | no        |
|                | Suitable for underfloor ducts                     | no        |
|                | Installation space, max.                          | 11.63 dm³ |
|                | Installation space, min.                          | 6.09 dm³  |
|                | Minimum screed height                             | 70        |
|                | Nominal size                                      | 250 mm    |
|                | Height-adjustment range, max.                     | 125 mm    |
|                | Height-adjustment range, min.                     | 70 mm     |