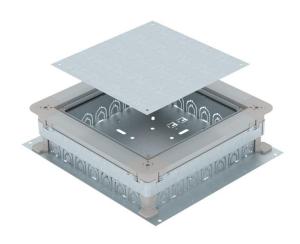

## Technical data sheet UZD250-3 with pipe entry for screed height 70-125 mm

**Item number: 7410031** 

Underfloor junction and branch box for 7 installation pipes on each side (M20 or M32) with sheet steel side walls. To mount installation units in the mounting lid (to be ordered separately). Height can be infinitely adjusted to the nominal screed height (rapid adjustment possible) and the screed can be worked flush to the screed scraping edge. With noise decoupling option after screed laying and can be used with system accessories, also for heavy-duty application.

## Master data

| Item number         | 7410031                    |  |
|---------------------|----------------------------|--|
| Туре                | UZD 250-3 R                |  |
| Description 1       | Junction and branch box    |  |
| Description 2       | for screed height 70-125mm |  |
| Manufacturer        | OBO                        |  |
| Dimension           | 410x367x70                 |  |
| Material            | Steel                      |  |
| Surface             | Strip galvanized           |  |
| Surface standard    | DIN EN 10346               |  |
| Smallest sales unit | 1                          |  |
| Unit of quantity    | Piece                      |  |
| Weight              | 436 kg                     |  |
| Weight unit         | kg/100 pc.                 |  |