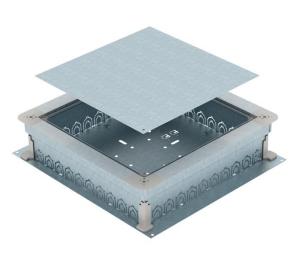

## Item number: 7410048

**OBO** BETTERMANN

Underfloor junction and branch box for 10 installation pipes on each side (M20 or M32) with sheet steel side walls. To mount installation units in the mounting lid (to be ordered separately). Height can be infinitely adjusted to the nominal screed height (rapid adjustment possible) and the screed can be worked flushed to the screed scraping edge. With noise decoupling option after screed laying and can be used with system accessories, also for heavy-duty application.

### Master data

| Item number7410048TypeUZD 170 350-3 RDescription 1Junction and branch boxDescription 2for screed height 115-170mm |
|-------------------------------------------------------------------------------------------------------------------|
| Description 1 Junction and branch box                                                                             |
|                                                                                                                   |
| Description 2 for screed height 115-170mm                                                                         |
|                                                                                                                   |
| Manufacturer OBO                                                                                                  |
| Dimension 510x467x115                                                                                             |
| Material Steel                                                                                                    |
| Surface Strip galvanized                                                                                          |
| Surface standard DIN EN 10346                                                                                     |
| Smallest sales unit 1                                                                                             |
| Unit of quantity Piece                                                                                            |
| Weight 600 kg                                                                                                     |
| Weight unit kg/100 pc.                                                                                            |