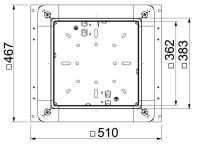

#### Dimensions Dimension a 362 mm L.L. 115

| Dimension A | 467 mm |
|-------------|--------|
| Dimension B | 510 mm |
| Dimension b | 383 mm |
|             |        |
|             |        |