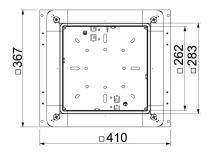

# UZD 250-3 with conduit entry for screed height 115-170 mm

**Item number: 7410045** 

| Dimensions |             |        |
|------------|-------------|--------|
|            | Dimension a | 262 mm |
|            | Dimension A | 367 mm |
|            | Dimension B | 410 mm |
|            | Dimension b | 283 mm |