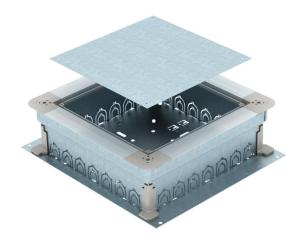

## UZD 250-3 with conduit entry for screed height 115-170 mm

**Item number: 7410045** 

Underfloor junction and branch box for 7 installation pipes on each side (M20 or M32) with sheet steel side walls. To mount installation units in the mounting lid (to be ordered separately). Height can be infinitely adjusted to the nominal screed height (rapid adjustment possible) and the screed can be worked flushed to the screed scraping edge. With noise decoupling option after screed laying and can be used with system accessories, also for heavy-duty application.