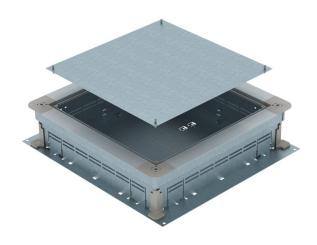

## Technical data sheet UZD350-3 for screed height 115-170 mm

**Item number: 7410047** 

Underfloor junction and branch box for screed-covered underfloor installation ducts with sheet steel side walls. To mount installation units in the mounting lid (to be ordered separately). Height can be infinitely adjusted to the nominal screed height (rapid adjustment possible) and the screed can be worked flush to the screed scraping edge. With noise decoupling option after screed laying and can be used with system accessories, also for heavy-duty application. Side walls prepared for duct widths 250 and 350 mm.

## Master data

| Item number         | 7410047                     |
|---------------------|-----------------------------|
| Туре                | UZD 115170 350-3            |
| Description 1       | Junction and branch box     |
| Description 2       | for screed height 115-170mm |
| Manufacturer        | OBO                         |
| Dimension           | 510x467x115                 |
| Material            | Steel                       |
| Surface             | Strip galvanized            |
| Surface standard    | DIN EN 10346                |
| Smallest sales unit | 1                           |
| Unit of quantity    | Piece                       |
| Weight              | 665 kg                      |
| Weight unit         | kg/100 pc.                  |