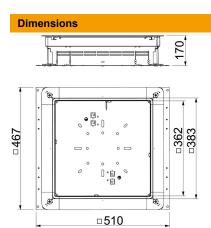

## Technical data sheet UZD350-3 for screed height 115-170 mm

**Item number: 7410047** 

| 362 mm |
|--------|
| 467 mm |
| 510 mm |
| 383 mm |
|        |