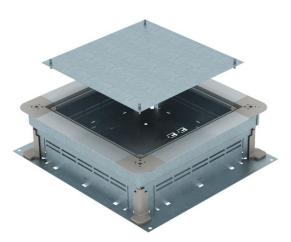

### Item number: 7410043

Underfloor junction and branch box for screed-covered underfloor installation ducts with sheet steel side walls. To mount installation units in the mounting lid (to be ordered separately). Height can be infinitely adjusted to the nominal screed height (rapid adjustment possible) and the screed can be worked flush to the screed scraping edge. With noise decoupling option after screed laying and can be used with system accessories, also for heavy-duty application. Side walls prepared for duct width 250 mm.

#### Master data

| Item number                           | 7410043                     |
|---------------------------------------|-----------------------------|
| Туре                                  | UZD 115170 250-3            |
| Description 1                         | Junction and branch box     |
| Description 2                         | for screed height 115-170mm |
| Manufacturer                          | OBO                         |
| Dimension                             | 410x367x115                 |
| Material                              | Steel                       |
| Surface                               | Strip galvanized            |
| Surface standard                      | DIN EN 10346                |
| Smallest sales unit                   | 1                           |
| Unit of quantity                      | Piece                       |
| Weight                                | 480 kg                      |
| Weight unit                           | kg/100 pc.                  |
| CO Footprint (GWP) Cradle-to-<br>Gate | 8,0803 kg COe / 1 Piece     |