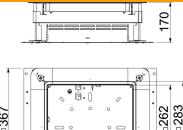

### Item number: 7410043

| Dimension a | 262 mm |
|-------------|--------|
| Dimension A | 367 mm |
| Dimension B | 410 mm |
| Dimension b | 283 mm |

| т | ec | chi | nic | al | d | at | a |
|---|----|-----|-----|----|---|----|---|
|   |    |     |     |    |   |    |   |

Dimensions

| Floor plate                                          | yes                   |
|------------------------------------------------------|-----------------------|
| Lowerable to be flush-floor                          | no                    |
| Cover version                                        | Universal             |
| Seal installation option                             | yes                   |
| Installation opening for on-floor tank               | no                    |
| Decouplable                                          | yes                   |
| Screed height, max.                                  | 170 mm                |
| Screed height, min.                                  | 115 mm                |
| For pipe connection                                  | no                    |
| Suitable for screed-flush closed<br>underfloor ducts | no                    |
| Suitable for screed-covered un-<br>derfloor ducts    | yes                   |
| Suitable for underfloor ducts                        | no                    |
| Installation space, max.                             | 16.16 dm <sup>3</sup> |
| Installation space, min.                             | 10.62 dm <sup>3</sup> |
| Trunking width, max.                                 | 250 mm                |
| Trunking width, min.                                 | 190 mm                |
| Trunking height, max.                                | 48 mm                 |
| Duct height, min.                                    | 28 mm                 |
| Minimum screed height                                | 115                   |
| Nominal size                                         | 250 mm                |
| Height-adjustment range, max.                        | 170 mm                |
| Height-adjustment range, min.                        | 115 mm                |