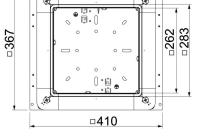

### Item number: 7410043

| Dimension a | 262 mm |
|-------------|--------|
| Dimension A | 367 mm |
| Dimension B | 410 mm |
| Dimension b | 283 mm |

| т | ec | chi | nic | al | d | at | a |
|---|----|-----|-----|----|---|----|---|
|   |    |     |     |    |   |    |   |