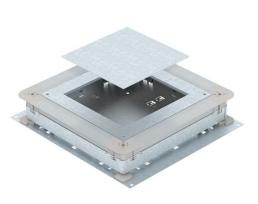

## **Technical data sheet**

UGD250-3 for rectangular installation units, for screed height 70–125 mm Item number: 7410079

Underfloor accessory box for screed-covered underfloor installation ducts with sheet steel side walls. To mount installation units of the selected nominal size. Height can be infinitely adjusted to the nominal screed height (rapid adjustment possible) and the screed can be worked flush to the screed scraping edge. With noise decoupling option after screed laying and can be used with system accessories, also for heavy-duty application.

Side walls are prepared for duct widths 190 and 250 mm.

#### Master data

| Item number         | 7410079              |
|---------------------|----------------------|
| Туре                | UGD 250-3 4          |
| Description 1       | Underfloor box empty |
| Description 2       | 250-3 for GES4       |
| Manufacturer        | OBO                  |
| Dimension           | 410x367x70           |
| Material            | Steel                |
| Surface             | Strip galvanized     |
| Surface standard    | DIN EN 10346         |
| Smallest sales unit | 1                    |
| Unit of quantity    | Piece                |
| Weight              | 594 kg               |
| Weight unit         | kg/100 pc.           |
|                     |                      |