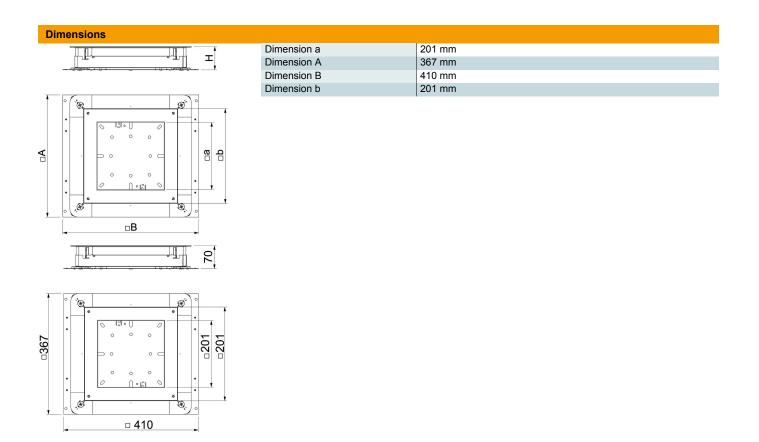

#### Master data

| Item number         | 7410079              |
|---------------------|----------------------|
| Туре                | UGD 250-3 4          |
| Description 1       | Underfloor box empty |
| Description 2       | 250-3 for GES4       |
| Manufacturer        | OBO                  |
| Dimension           | 410x367x70           |
| Material            | Steel                |
| Surface             | Strip galvanized     |
| Surface standard    | DIN EN 10346         |
| Smallest sales unit | 1                    |
| Unit of quantity    | Piece                |
| Weight              | 594 kg               |
| Weight unit         | kg/100 pc.           |
|                     |                      |

### Technical data

| Floor plate                                          | yes                  |
|------------------------------------------------------|----------------------|
| Lowerable to be flush-floor                          | yes                  |
| Seal installation option                             | yes                  |
| Installation opening for on-floor tank               | no                   |
| Installation opening for flush-<br>mount unit        | Square               |
| Decouplable                                          | yes                  |
| Screed height, max.                                  | 125 mm               |
| Screed height, min.                                  | 70 mm                |
| For pipe connection                                  | no                   |
| Suitable for screed-flush closed<br>underfloor ducts | no                   |
| Suitable for screed-covered un-<br>derfloor ducts    | yes                  |
| Suitable for underfloor ducts                        | no                   |
| Installation space, max.                             | 11.63 dm³            |
| Installation space, min.                             | 6.09 dm <sup>3</sup> |
| Trunking width, max.                                 | 250 mm               |
| Trunking width, min.                                 | 190 mm               |
| Trunking height, max.                                | 48 mm                |
| Duct height, min.                                    | 28 mm                |
| Minimum screed height                                | 70                   |
| Nominal size                                         | 250 mm               |
| Nominal size for device installati-<br>on units      | 4                    |
| Height-adjustment range, max.                        | 125 mm               |
| Height-adjustment range, min.                        | 70 mm                |