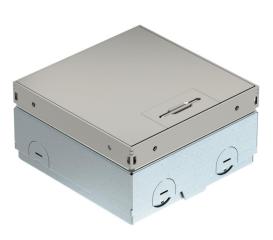

## **Technical data sheet**

UDHOME-ONE floor socket, without floor covering recess, BS socket, stainless steel Item number: 7368306

Square floor socket for use in dry-care systems and screed floors in indoor areas. Installation housing with pre-marked insertion openings for pipes (M20/M25). Cover adjustable to top edge of floor covering using four height-adjustment supports. The minimum installation depth is 75 mm, the height-adjustment range +30 mm. Frame and cover made of stainless steel and visible in the floor covering. Cover with decorative plate. The load-bearing capacity of 15 kN is only guaranteed when in an unused state. The delivery includes a switched BS socket.