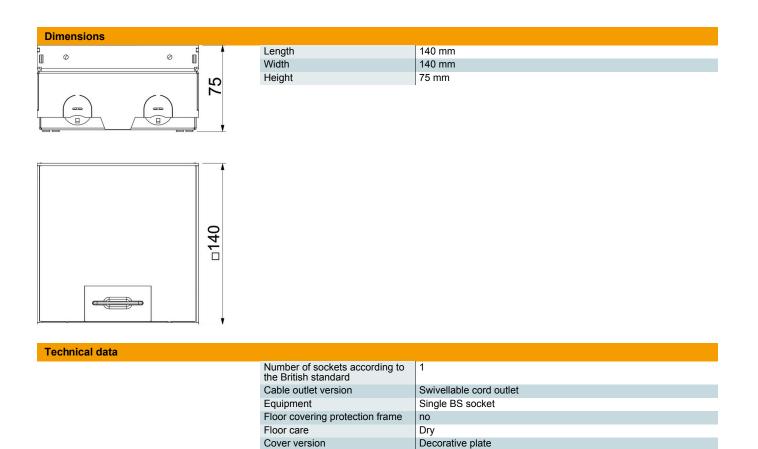

## **Technical data sheet**

UDHOME-ONE floor socket, without floor covering recess, BS socket, stainless steel Item number: 7368306

Square floor socket for use in dry-care systems and screed floors in indoor areas. Installation housing with pre-marked insertion openings for pipes (M20/M25). Cover adjustable to top edge of floor covering using four height-adjustment supports. The minimum installation depth is 75 mm, the height-adjustment range +30 mm. Frame and cover made of stainless steel and visible in the floor covering. Cover with decorative plate. The load-bearing capacity of 15 kN is only guaranteed when in an unused state. The delivery includes a switched BS socket.

Master data

| Item number                            | 7368306                   |
|----------------------------------------|---------------------------|
| Туре                                   | UDHOME-ONE V BS           |
| Description 1                          | Floor socket              |
| Description 2                          | with BS socket, decor lid |
| Manufacturer                           | OBO                       |
| Dimension                              | 140x140x75                |
| Material                               | Stainless steel           |
| Smallest sales unit                    | 1                         |
| Unit of quantity                       | Piece                     |
| Weight                                 | 199 kg                    |
| Weight unit                            | kg/100 pc.                |
| CO2 Footprint (GWP) Cradle-to-<br>Gate | 11,1567 kg COe / 1 Piece  |