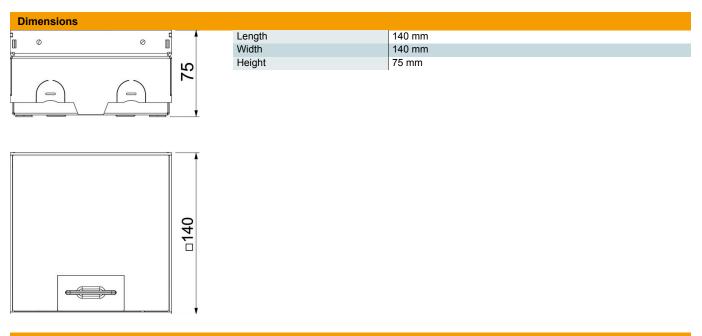

### **Technical data sheet**

UDHOME-ONE floor socket, without floor covering recess, single VDE socket, stainless steel Item number: 7368288

Square floor socket for use in dry-care systems and screed floors in indoor areas. Installation housing with pre-marked insertion openings for pipes (M20/M25). Cover adjustable to top edge of floor covering using four height-adjustment supports. The minimum installation depth is 75 mm, the height-adjustment range +30 mm. Frame and cover made of stainless steel and visible in the floor covering. Cover with decorative plate. The load-bearing capacity of 15 kN is only guaranteed when in an unused state. A protective contact socket (VDE) is included in the delivery. A data socket can optionally be installed in the data technology plate. When delivered, the item is closed with a blanking plate.

#### Master data

| Item number                            | 7368288                   |
|----------------------------------------|---------------------------|
| Туре                                   | UDHOME-ONE GV V           |
| Description 1                          | Floor socket              |
| Description 2                          | with VDE socket           |
| Manufacturer                           | OBO                       |
| Dimension                              | 140x140x75                |
| Material                               | Stainless steel           |
| Smallest sales unit                    | 1                         |
| Unit of quantity                       | Piece                     |
| Weight                                 | 220 kg                    |
| Weight unit                            | kg/100 pc.                |
| CO2 Footprint (GWP) Cradle-to-<br>Gate | 12,0365 kg CO2e / 1 Piece |