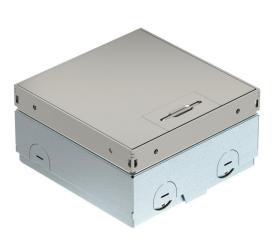

### **Technical data sheet**

UDHOME-ONE floor socket, without floor covering recess, single VDE socket, stainless steel Item number: 7368288

Square floor socket for use in dry-care systems and screed floors in indoor areas. Installation housing with pre-marked insertion openings for pipes (M20/M25). Cover adjustable to top edge of floor covering using four height-adjustment supports. The minimum installation depth is 75 mm, the height-adjustment range +30 mm. Frame and cover made of stainless steel and visible in the floor covering. Cover with decorative plate. The load-bearing capacity of 15 kN is only guaranteed when in an unused state. A protective contact socket (VDE) is included in the delivery. A data socket can optionally be installed in the data technology plate. When delivered, the item is closed with a blanking plate.

# **Technical data sheet**

UDHOME-ONE floor socket, without floor covering recess, single VDE socket, stainless steel Item number: 7368288