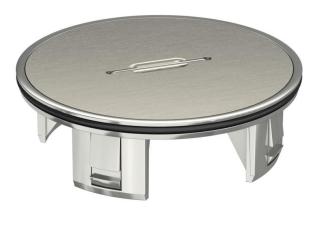

## **Technical data sheet**

Tube body with cover plate, with handle clamp, for frame cassette and height-adjustable cassette ltem number: 7428140

Height-adjustable cord outlet for installation in RKF frame cassettes and in height-adjustable round and square RKFR and RKFN cassettes. Raised height when used, flushfloor when unused. Use in wet-care floors. Tube body cover and stainless steel handle.

Master data

| Item number         | 7428140        |
|---------------------|----------------|
| Туре                | TUK2 GV        |
| Description 1       | Tube body      |
| Description 2       | with lid plate |
| Manufacturer        | OBO            |
| Dimension           | Ø110mm         |
| Material            | Die-cast zinc  |
| Surface             | Nickel-plated  |
| Surface standard    |                |
| Smallest sales unit | 1              |
| Unit of quantity    | Piece          |
| Weight              | 59 kg          |
| Weight unit         | kg/100 pc.     |
|                     |                |