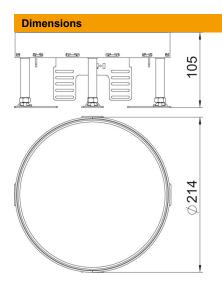

# Height-adjustable cassette for inspection opening, RKR, brass

| Length | 214 mm |
|--------|--------|
| Width  | 214 mm |

#### Technical data

| Number of installable devices              | 0               |
|--------------------------------------------|-----------------|
| Number of mounting boxes                   | 2               |
| Number of cable outlets                    | 0               |
| Version for                                | Round           |
| Cable outlet version                       | No cable outlet |
| Floor care                                 | Wet             |
| Decouplable                                | no              |
| Floor height, max.                         | 155 mm          |
| Floor height, min.                         | 105 mm          |
| Suitable for raised floor installation     | yes             |
| Suitable for cavity floor installation     | yes             |
| Suitable for underfloor box                | 250/350         |
| Device support to accept mounting boxes    | no              |
| Nominal size for device installation units | R4              |
| Height-adjustment range, max.              | 155 mm          |
| Height-adjustment range, min.              | 105 mm          |
| Protection rating (IP) when used           | IP00            |
| Protection rating (IP) when unused         | IP44            |
| Protection rating IK code                  | IK10            |
| Heavy-duty version                         | no              |
| Installation system type                   | UT3             |
| Vertical load, large area                  | to 10,000 N     |
| Vertical load, small area                  | to 3,000 N      |
| Approvals                                  | VDE             |
| Floor covering thickness                   | 25 mm           |