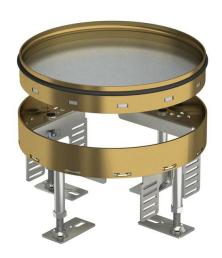

## **Technical data sheet**

Height-adjustable cassette for inspection opening, RKR, brass

**Item number: 7409084** 

Height-adjustable "blank" cassette for the creation of an inspection opening of nominal size R4 in dry or wet-care floors for indoor use. Only suitable for smooth floor coverings.

Height-adjustable cassette as a blind cassette, two-compartment. 2 APMT2 cover plates can be installed. For the installation of 2 UT3 universal supports for 4 individual installation devices with support ring/support clamp or 6 Modul 45 devices.

Brass