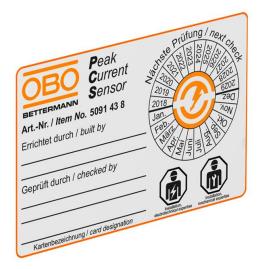

## **Technical data sheet Magnetic card PCS**

## Item number: 5091438

Peak Current Sensor (PCS) card for recording pulsed/lightning currents. A continuous check of whether lightning has struck the lightning protection system and how high the most recent lightning current was in kA can be carried out easily by the system operator, a specialist lightning protection company or by a surveyor. Here, the printed maintenance circuit and the labelling panels support the maintenance work of the entire lightning protection system, which must be performed at defined intervals according to VDE 0185-305-3 (IEC/EN 62305-3).

- · Contents = 10 pieces
- Digital evaluation via the PCS card reading device
  Can be used in addition to the OBO lightning current meter LSC I+II
- · With separate labelling panels: "Erected by", "Tested by", "Card code"
- Integrated maintenance circuit (year/month)