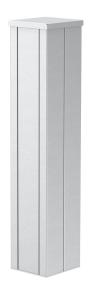

### Service pole, type ISSHS140700

**Item number: 6290040** 

ISS aluminium service pole, 2-compartment, with a 76.5 mm system opening.

Empty, equippable with standard devices (socket, telephone, etc.), max. 10 devices

Direct fastening on floor possible. Accessory mounting boxes to be ordered separately.

The service pole is suitable for accepting front locking accessory mounting boxes of the

series 71GD.... The installation of a partition of type GA-TW (6279711) and the installation of the cover clip, type KL80A, are possible as an option.