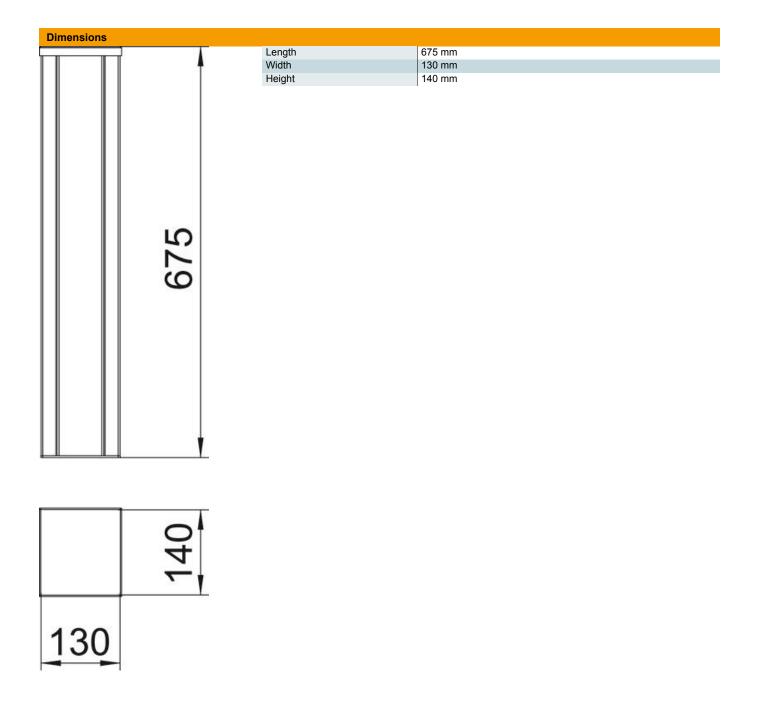

Aluminium

| R/I | aste |   | 1040 |
|-----|------|---|------|
| IVI | aste | u | ala  |

| Item number         | 6290040              |
|---------------------|----------------------|
| Description 1       | Service pole         |
| Description 2       | floor                |
| Manufacturer        | OBO                  |
| Dimension           | 675x130x140          |
| Colour              | Pure white; RAL 9010 |
| Material            | Aluminium            |
| Smallest sales unit | 1                    |
| Unit of quantity    | Piece                |
| Weight              | 466 kg               |
| Weight unit         | kg/100 pc.           |

## Service pole, type ISSHS140700

**Item number: 6290040** 

| Technical data |                               |              |
|----------------|-------------------------------|--------------|
|                | Number of usable covers       | 2            |
|                | Number of compartments        | 2 St.        |
|                | Version for                   | Double-sided |
|                | Fastening type                | Bolts        |
|                | Floor mounting                | yes          |
|                | Ceiling mounting              | no           |
|                | Continuous profile            | yes          |
|                | Halogen-free                  | yes          |
|                | Cable entry                   | Bottom       |
|                | Cover width                   | 76.5 mm      |
|                | Changes according to location | no           |
|                | Pole shape                    | Rectangular  |
|                | Pole height, min.             | 675 mm       |
|                | Adjustable                    | no           |
|                | Pre-wired                     | no           |