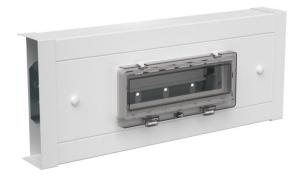

# Installation unit for series-mounted devices, 70 x 210 mm

**Item number: 6288334** 

Installation unit made of sheet steel for installation in the trunking section of device installation trunking of the corresponding system size.

Acceptance of series-mounted devices with a total width of 12 PUs on hat rails. Incl. N and PE rails with screwless terminals. The foldable transparent hood can be locked.