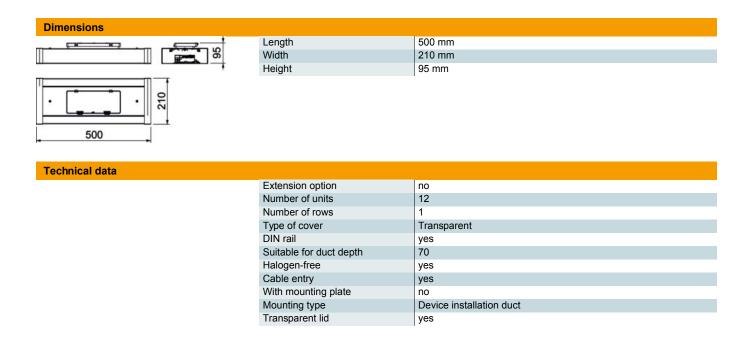

#### Master data

| Item number         | 6288334              |
|---------------------|----------------------|
| Туре                | IKR12RW70210         |
| Description 1       | Flush-mount unit     |
| Description 2       | for modular devices  |
| Manufacturer        | OBO                  |
| Dimension           | 95x210x500           |
| Colour              | Pure white; RAL 9010 |
| Material            | Steel                |
| Surface             | Powder-coated        |
| Surface standard    |                      |
| Smallest sales unit | 1                    |
| Unit of quantity    | Piece                |
| Weight              | 480 kg               |
| Weight unit         | kg/100 pc.           |