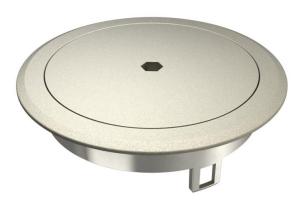

## **Technical data sheet**

Service outlet with blanking cover and Allen slot, GES R2, nickel Item number: 7408870

Service outlet with blanking cover and Allen slot for GES R2 floor socket for direct installation in the MT R2 installation socket in indoor areas.

The cover version can be used as a cable outlet.

When closed, the floor socket can be wet-cleaned.