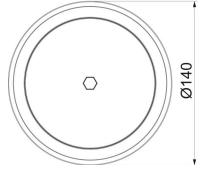

## **Technical data sheet**

Service outlet with blanking cover and Allen slot, GES R2, nickel Item number: 7408870

Dimensions

Technical data

| Version for                             | Round           |
|-----------------------------------------|-----------------|
| Cable outlet version                    | No cable outlet |
| Floor covering protection frame         | yes             |
| Floor care                              | Wet             |
| Suitable for raised floor installation  | yes             |
| Suitable for cavity floor installation  | yes             |
| Suitable for wet care                   | yes             |
| Suitable for underfloor ducts           | no              |
| With floor covering recess              | no              |
| Standard                                | EN 50085-2-2    |
| Protection rating (IP) when unu-<br>sed | IP66            |
| Protection rating IK code               | IK10            |
| Vertical load, large area               | to 15,000 N     |
| Vertical load, small area               | to 3,000 N      |
| Approvals                               | VDE             |
| Opening mechanism                       | Tool            |