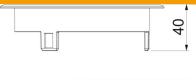

## **Technical data sheet**

Service outlet with blanking cover and Allen slot, GES R2, nickel Item number: 7408870

Dimensions

Technical data

| Version for                             | Round           |
|-----------------------------------------|-----------------|
| Cable outlet version                    | No cable outlet |
| Floor covering protection frame         | yes             |
| Floor care                              | Wet             |
| Suitable for raised floor installation  | yes             |
| Suitable for cavity floor installation  | yes             |
| Suitable for wet care                   | yes             |
| Suitable for underfloor ducts           | no              |
| With floor covering recess              | no              |
| Standard                                | EN 50085-2-2    |
| Protection rating (IP) when unu-<br>sed | IP66            |
| Protection rating IK code               | IK10            |
| Vertical load, large area               | to 15,000 N     |
| Vertical load, small area               | to 3,000 N      |
| Approvals                               | VDE             |
| Opening mechanism                       | Tool            |