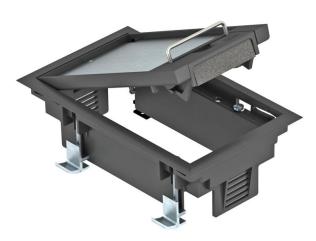

### Item number: 7405104

Service outlet with handle clamp for up to 3 individual Modul 45 devices in one UT3 universal support, use in duct systems and system floors for indoor use. Up to two installation devices with 50 mm central plate can be inserted. Service outlet with handle clamp, 1-compartment, for the installation of MT2 mounting support.

#### Master data

| Item number                            | 7405104                   |
|----------------------------------------|---------------------------|
| Туре                                   | GES2 DB 9011              |
| Description 1                          | Service outlet            |
| Description 2                          | for raised floor mounting |
| Manufacturer                           | OBO                       |
| Dimension                              | 192x118x91                |
| Colour                                 | Graphite black; RAL 9011  |
| Material                               | Polyamide                 |
| Smallest sales unit                    | 1                         |
| Unit of quantity                       | Piece                     |
| Weight                                 | 66.4 kg                   |
| Weight unit                            | kg/100 pc.                |
| CO2 Footprint (GWP) Cradle-to-<br>Gate | 1,676 kg CO2e / 1 Piece   |