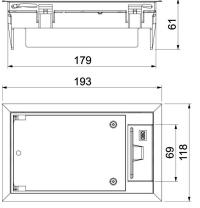

#### Dimensions

#### **Technical data**

| 3                       |
|-------------------------|
| 1                       |
| Rectangular             |
| Swivellable cord outlet |
| yes                     |
| Dry                     |
| no                      |
| 73 mm                   |
| yes                     |
| no                      |
| no                      |
| n yes                   |
| no                      |
| 250                     |
| no                      |
| yes                     |
| 194 mm                  |
| 180 mm                  |
| yes                     |
| 2                       |
| Carpet protection frame |
| IP20                    |
| IP40                    |
| IK08                    |
| no                      |
| 57 mm                   |
| 20 mm                   |
| UT3                     |
| to 3,000 N              |
| to 3,000 N              |
|                         |