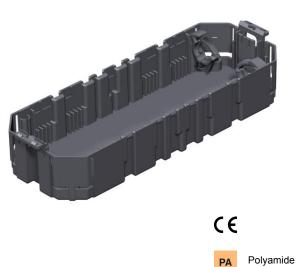

# **Technical data sheet**

GB3 mounting box, system length 208 mm

### Item number: 7407324

Empty mounting box with two strain reliefs for incoming and outgoing cables. Suitable for the installation of up to three standard or up to four Modul  $45^{\rm (I)}$  accessories in cover plates.

#### Master data

| 7407324                  |
|--------------------------|
| GB3                      |
| Mounting box             |
| for 3 accessories EK     |
| OBO                      |
| 208x76x39                |
| Graphite black; RAL 9011 |
| Polyamide                |
| 1                        |
| Piece                    |
| 10.667 kg                |
| kg/100 pc.               |
|                          |