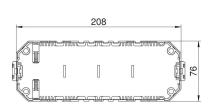

|   | Dimensions |        |        |
|---|------------|--------|--------|
| ¢ |            | Length | 208 mm |
|   |            | Width  | 76 mm  |
|   |            |        |        |

| Width | 76 mm |
|-------|-------|
|       |       |
|       |       |
|       |       |