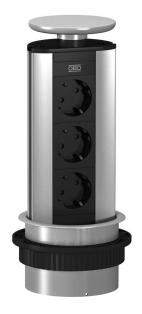

### **Deskbox DBV, 3 sockets**

**Item number: 6116862** 

Lowerable Deskbox with connection cable for fixed installation on a tabletop, plastic fastening sleeve, painted accordingly in cover shade. It is mounted using a drill hole (Ø102 mm) in the tabletop.

#### Equipment:

- Three black protection contact sockets in 60° connection direction, incl. 3.0 m power cable with angular connector CEE 7/7.

Note: Can be used in tabletops of up to 50 mm thickness. The ready-for-connection type DBV Deskbox is particularly suitable for the direct supply of workstations with energy, communication and data technology connec-