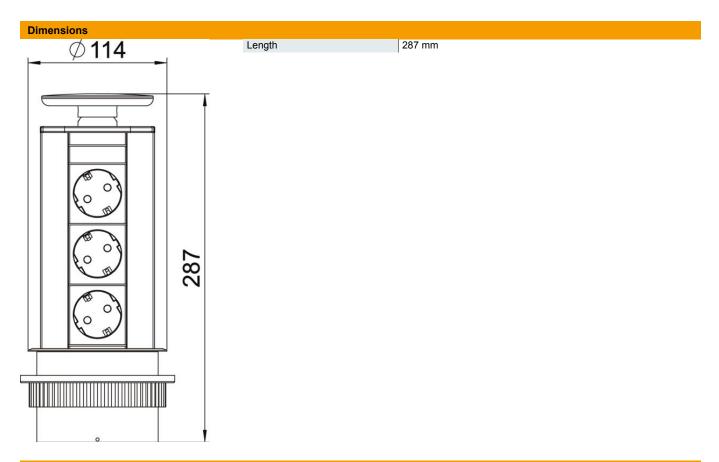

### **Deskbox DBV, 3 sockets**

**Item number: 6116862** 

Lowerable Deskbox with connection cable for fixed installation on a tabletop, plastic fastening sleeve, painted accordingly in cover shade. It is mounted using a drill hole (Ø102 mm) in the tabletop.

#### Equipment:

- Three black protection contact sockets in 60° connection direction, incl. 3.0 m power cable with angular connector CEE 7/7.

Note: Can be used in tabletops of up to 50 mm thickness. The ready-for-connection type DBV Deskbox is particularly suitable for the direct supply of workstations with energy, communication and data technology connec-

### Technical data

| Number of audio connections  | 0                   |
|------------------------------|---------------------|
| Number of CAT 5 connections  | 0                   |
| Number of CAT 5E connections | 0                   |
| Number of CAT 6 connections  | 0                   |
| Number of USB connections    | 0                   |
| Number of VGA connections    | 0                   |
| Number of HDMI connections   | 0                   |
| Number of SCHUKO sockets     | 3                   |
| Version for                  | Lid, painted silver |
| Version for                  | Installation        |
| Extendable                   | yes                 |
| Shape                        | Round               |
| Foldable                     | no                  |
| Length of the supply cable   | 3 m                 |
| Surge protection             | no                  |