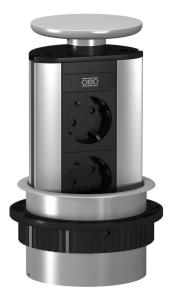

### Item number: 6116854

Lowerable Deskbox with connection cable for fixed installation on a tabletop, plastic fastening sleeve, painted accordingly in cover shade. It is mounted using a drill hole (Ø102 mm) in the tabletop.

#### Equipment:

- Two black protection contact sockets in 60° connection direction, incl. 3.0 m power cable with angular connector CEE 7/7.

Note: Can be used in tabletops of up to 50 mm thickness. The ready-for-connection type DBV Deskbox is particularly suitable for the direct supply of workstations with energy, communication and data technology connections.