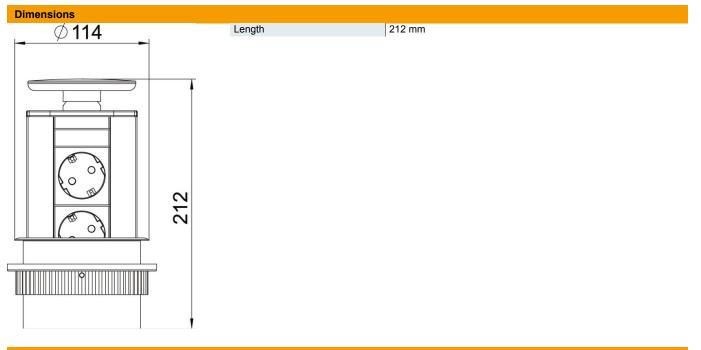

### Item number: 6116854

Lowerable Deskbox with connection cable for fixed installation on a tabletop, plastic fastening sleeve, painted accordingly in cover shade. It is mounted using a drill hole (Ø102 mm) in the tabletop.

#### Equipment:

- Two black protection contact sockets in 60° connection direction, incl. 3.0 m power cable with angular connector CEE 7/7.

Note: Can be used in tabletops of up to 50 mm thickness. The ready-for-connection type DBV Deskbox is particularly suitable for the direct supply of workstations with energy, communication and data technology connections.