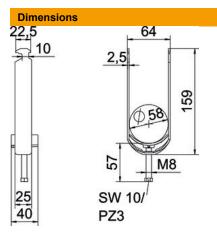

### Item number: 1186357

| Length           | 25 mm  |
|------------------|--------|
| Width            | 64 mm  |
| Height           | 159 mm |
| Plate thickness  | 2.5 mm |
| Dimension A      | 25 mm  |
| Dimension B      | 64 mm  |
| Dimension C      | 40 mm  |
| Dimension G (mm) | M8     |
| Dimension H      | 159 mm |
| Dimension L      | 58 mm  |
| Dimension t      | 2.5 mm |
|                  |        |