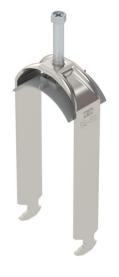

# **Technical data sheet**

Clamp clip 2056 H-foot, 2-fold, plastic pressure sleeve, A2

### Item number: 1186357

Clamp clip with hammerhead foot, plastic pressure sleeve made of polypropylene. For vertical and horizontal mounting of 2 single cables on a C-profile rail. For a slot width 16–17 mm. With 1-start screw thread on pressure sleeve, universal hexagonal screw head WAF10, with slot and cross recess. Suitable for assembly indoors and outdoors. Multiple cables should be separated by double sleeves. We recommend the use of a counter-sleeve.