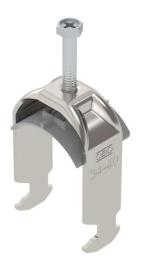

# Clamp clip 2056 H-foot, 1-fold, plastic pressure sleeve, A2

**Item number: 1186336** 

Clamp clip with hammerhead foot, plastic pressure sleeve made of polypropylene. For vertical and horizontal mounting of 1 single cable on a C-profile rail. For a slot width 16–17 mm. With 1-start screw thread on pressure sleeve, universal hexagonal screw head WAF10, with slot and cross recess. Suitable for assembly indoors and outdoors. We recommend the use of a counter-sleeve.