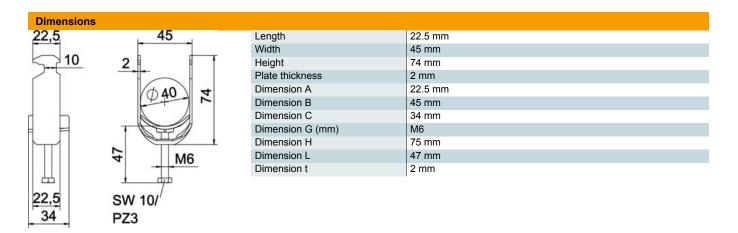

#### **Technical data**

| Number of cables/pipes                         | 1               |
|------------------------------------------------|-----------------|
| For pipe diameter, max.                        | 40 mm           |
| For pipe diameter, min.                        | 34 mm           |
| for rail with slot width (with interval), max. | 17 mm           |
| for rail with slot width (with interval), min. | 16 mm           |
| Thread                                         | M6              |
| Halogen-free                                   | yes             |
| Length of external dimensions                  | 34 mm           |
| Max. Tightening torque                         | 3 Nm            |
| With plastic trough                            | yes             |
| Mounting type                                  | Profile rail    |
| Slot width                                     | 10 mm           |
| Clamping range D, max.                         | 40 mm           |
| Clamping range D, min.                         | 34 mm           |
| Surface addition                               | Untreated       |
| Material addition                              | Rustproof steel |
| With counter-trough                            | no              |
| Material of trough                             | Plastic         |
| Material quality of trough                     | Polypropylene   |
|                                                |                 |