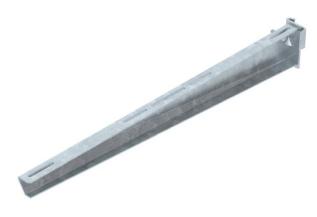

## **Technical data sheet Support bracket AS 30**

**Item number: 6419418** 

Medium-duty support bracket for infinitely adjustable fastening on IS 8 support. The support bracket can be fastened to both sides of the I support.