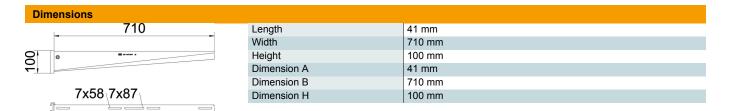

### Master data

| 6419418            |
|--------------------|
| Support bracket    |
| for IS 8 support   |
| OBO                |
| B710mm             |
| zinc               |
| Steel              |
| Hot-dip galvanised |
| DIN EN ISO 1461    |
| 1                  |
| Piece              |
| 214 kg             |
| kg/100 pc.         |
|                    |