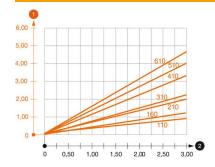

#### Loads

### Load diagram, bracket type AS 30

Load curve with bracket lengths in mm