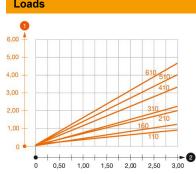

#### Load diagram, bracket type AS 30

Bending of the bracket tip at permitted bracket load

2 Permitted bracket load in kN without man load

Load curve with bracket lengths in mm