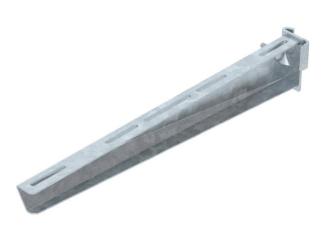

### Item number: 6419400

Medium-duty support bracket for infinitely adjustable fastening on IS 8 support. The support bracket can be fastened to both sides of the I support.

The individual clamping lug, including bolt, nut and washer can also be ordered separately under the item no. 6419007.

#### Master data

| Item number         | 6419400            |
|---------------------|--------------------|
| Description 1       | Support bracket    |
| Description 2       | for IS 8 support   |
| Manufacturer        | OBO                |
| Dimension           | B510mm             |
| Colour              | zinc               |
| Material            | Steel              |
| Surface             | Hot-dip galvanised |
| Surface standard    | DIN EN ISO 1461    |
| Smallest sales unit | 1                  |
| Unit of quantity    | Piece              |
| Weight              | 140 kg             |
| Weight unit         | kg/100 pc.         |
|                     |                    |