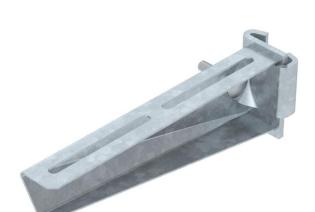

# **Technical data sheet Support bracket AS 30**

**Item number: 6419382** 

Medium-duty support bracket for infinitely adjustable fastening on IS 8 support. The support bracket can be fastened to both sides of the I support.