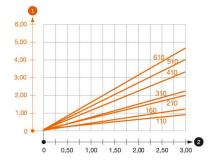

### Loads

# Load diagram, bracket type AS 30

Load curve with bracket lengths in mm