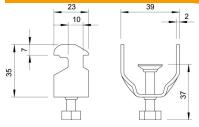

### Dimensions

### Technical data

| for rail with slot width (with interval), max. | 17 mm          |
|------------------------------------------------|----------------|
| for rail with slot width (with interval), min. | 16 mm          |
| Halogen-free                                   | no             |
| Max. Tightening torque                         | 5 Nm           |
| With plastic trough                            | no             |
| With metal trough                              | no             |
| Mounting type                                  | Profile rail   |
| Impact-resistant                               | no             |
| Surface addition                               | hot galvanised |
| Material addition                              | Steel          |
| With counter-trough                            | no             |