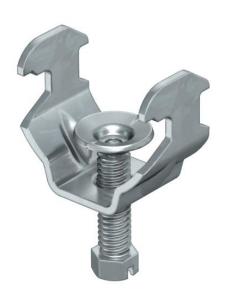

## Clamp clip, fastening earthing strips

**Item number: 1174053** 

To fasten earthing strips with widths of up to 30 mm to profile rails, suitable for all C profile rails with 16-17 mm slot width.

St

Steel

### Master data

| Item number                            | 1174053                 |
|----------------------------------------|-------------------------|
| Туре                                   | 2056 BE FT              |
| Description 1                          | Clamp clip              |
| Description 2                          | for strip earther       |
| Manufacturer                           | OBO                     |
| Dimension                              | 30mm                    |
| Material                               | Steel                   |
| Surface                                | Hot-dip galvanised      |
| Surface standard                       | DIN EN ISO 1461         |
| Smallest sales unit                    | 25                      |
| Unit of quantity                       | Piece                   |
| Weight                                 | 4.7 kg                  |
| Weight unit                            | kg/100 pc.              |
| CO2 Footprint (GWP) Cradle-to-<br>Gate | 0,1457 kg COe / 1 Piece |