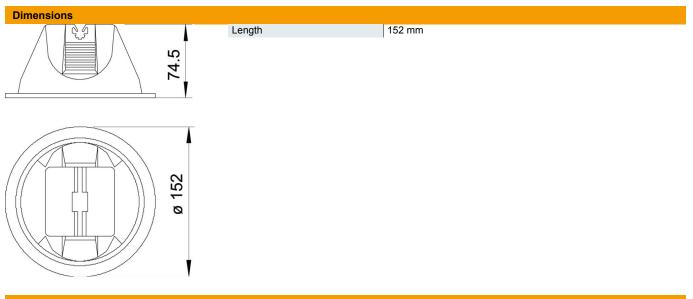

### Item number: 5218683

Technical data

| Application              | Flat roof     |
|--------------------------|---------------|
| Conductor fastening type | With clip     |
| Conductor diameter, max. | 8             |
| Conductor diameter, min. | 8             |
| Mounting type            | Miscellaneous |
| Fit                      | Rd 8 mm       |
| Material of the holder   | Plastic       |
| Material of the support  | Concrete      |
|                          |               |