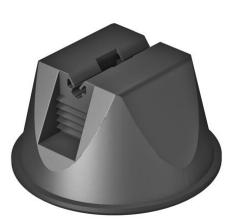

# **Technical data sheet**

Roof conductor holder for flat roofs, without base

### Item number: 5218683

- Without bottom
  With double conductor holder
- Filling weight 1 kg (frost-resistant concrete)Sleeve from polyethylene, black